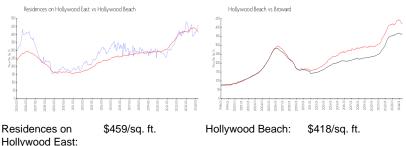

#### **Market Information**

ft.

| nollywoou East.  |               |          |            |
|------------------|---------------|----------|------------|
| Hollywood Beach: | \$418/sq. ft. | Broward: | \$349/sq.1 |