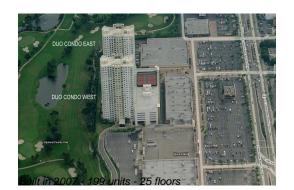

# Unit 102W - Duo Condo West

102W - 1745 Hallandale Beach Blvd, Hallandale Beach, FL, Broward 33009

The above valuated price is a baseline figure that does not take into account any specific renovation, upgrade, split, merge, or deterioration of the unit.

\$300

Valuated PPSF:

Number of units: 199
Number of active listings for rent: 13
Number of active listings for sale: 10
Building inventory for sale: 5%
Number of sales over the last 12 months: 13
Number of sales over the last 6 months: 5
Number of sales over the last 3 months: 2