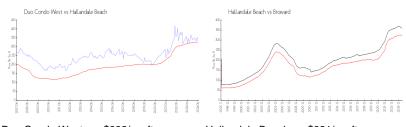

### **Market Information**

Duo Condo West: \$332/sq. ft. Hallandale Beach: \$321/sq. ft. Broward: \$349/sq. ft.