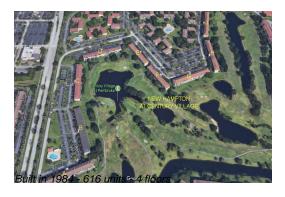

# Unit 301 SW 135th Ave # 116C - New Hampton at Century Village (A-J)

301 SW 135th Ave # 116C - 300-400 SW 134 Wy, Pembroke Pines, FL, Broward 33027

Number of units: 616
Number of active listings for rent: 0
Number of active listings for sale: 26
Building inventory for sale: 4%
Number of sales over the last 12 months: 25
Number of sales over the last 6 months: 13
Number of sales over the last 3 months: 6