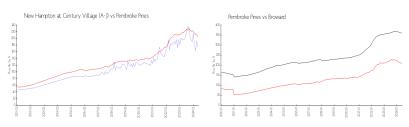

#### **Market Information**

New Hampton at Century Village (A-J):

Pembroke Pines: \$205/sq. ft.

\$174/sq. ft. Pembroke Pines:

Broward: \$349/sq. ft.

\$205/sq. ft.