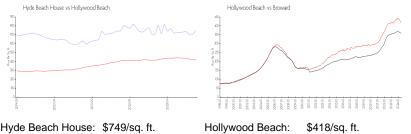

#### **Market Information**

| Hyde Beach House: | \$749/sq. ft. | Hollywood Beach: | \$418/sq. ft. |
|-------------------|---------------|------------------|---------------|
| Hollywood Beach:  | \$418/sq. ft. | Broward:         | \$349/sq. ft. |