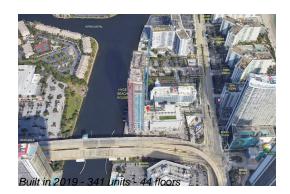

# Unit R309 - Hyde Beach House

R309 - 4010 S Ocean Dr, Hollywood Beach, FL, Broward 33019

#### **Building Information**

| Number of units:                         | 341 |
|------------------------------------------|-----|
| Number of active listings for rent:      | 0   |
| Number of active listings for sale:      | 66  |
| Building inventory for sale:             | 19% |
| Number of sales over the last 12 months: | 36  |
| Number of sales over the last 6 months:  | 17  |
| Number of sales over the last 3 months:  | 12  |
|                                          |     |