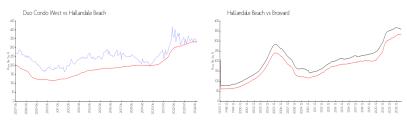

#### **Market Information**

Duo Condo West: \$331/sq. ft. Hallandale Beach: \$331/sq. ft. Hallandale Beach: \$331/sq. ft. Broward: \$346/sq. ft.