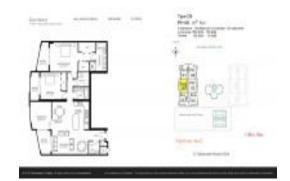

# **Unit PH06W - Duo Condo West**

PH06W - 1745 Hallandale Beach Blvd, Hallandale Beach, FL, Broward 33009

#### **Unit Information**

 MLS Number:
 A11621604

 Status:
 Active

 Size:
 1,634 Sq ft.

Bedrooms: 3
Full Bathrooms: 2
Half Bathrooms: 1

Parking Spaces: 2 Or More Spaces, Assigned Parking, Valet

Parking

View: