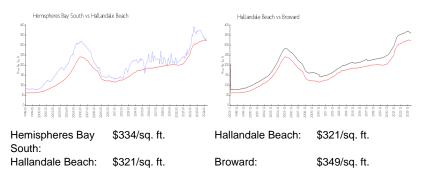

#### **Inventory for Sale**

| Hemispheres Bay South | 6% |
|-----------------------|----|
| Hallandale Beach      | 4% |
| Broward               | 4% |

# Avg. Time to Close Over Last 12 Months

| Hemispheres Bay South | 107 days |
|-----------------------|----------|
| Hallandale Beach      | 74 days  |
| Broward               | 70 days  |

Statistics States of