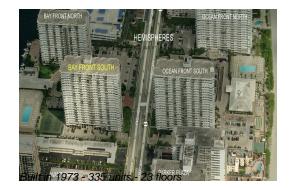

# **Unit PH M - Hemispheres Bay South**

PH M - 1985 S Ocean Dr, Hallandale Beach, FL, Broward 33009

## **Building Information**

| units: 331                                                                                                   |
|--------------------------------------------------------------------------------------------------------------|
| active listings for rent: 7                                                                                  |
| active listings for sale: 21                                                                                 |
| rentory for sale: 6%                                                                                         |
| sales over the last 12 months: 14                                                                            |
| sales over the last 6 months: 9                                                                              |
| sales over the last 3 months: 5                                                                              |
| active listings for sale:21rentory for sale:6%sales over the last 12 months:14sales over the last 6 months:9 |