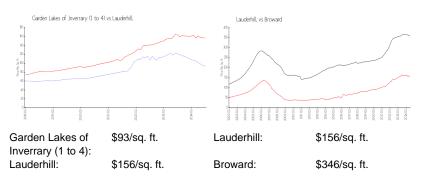

View:

 List Price:
 \$125,000

 List PPSF:
 \$104

 Valuated Price:
 \$111,000

 Valuated PPSF:
 \$93

The above valuated price is a baseline figure that does not take into account any specific renovation, upgrade, split, merge, or deterioration of the unit.

## **Inventory for Sale**

| Garden Lakes of Inverrary (1 to 4) | 8% |
|------------------------------------|----|
| Lauderhill                         | 5% |
| Broward                            | 4% |