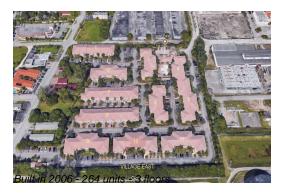

# Unit 320 - Village East (1 to 11)

320 - 2005-2131 SE 10 Ave, Fort Lauderdale, FL, Broward 33316

#### **Building Information**

Number of units: 264
Number of active listings for rent: 0
Number of active listings for sale: 11
Building inventory for sale: 4%
Number of sales over the last 12 months: 9
Number of sales over the last 6 months: 5
Number of sales over the last 3 months: 3