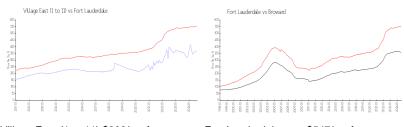

## **Market Information**

Village East (1 to 11):\$368/sq. ft. Fort Lauderdale: \$547/sq. ft. Broward: \$346/sq. ft.

#### **Inventory for Sale**

 Village East (1 to 11)
 4%

 Fort Lauderdale
 5%

 Broward
 4%

### Avg. Time to Close Over Last 12 Months

Village East (1 to 11) 56 days Fort Lauderdale 84 days Broward 72 days