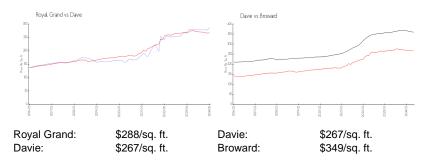

#### **Inventory for Sale**

| Royal Grand | 1% |
|-------------|----|
| Davie       | 2% |
| Broward     | 4% |

## Avg. Time to Close Over Last 12 Months

| Royal Grand | 80 days |
|-------------|---------|
| Davie       | 67 days |
| Broward     | 70 days |