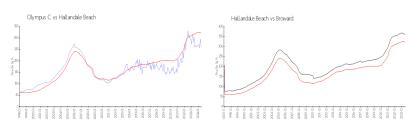

## **Market Information**

Olympus C: \$260/sq. ft. Hallandale Beach: \$321/sq. ft. Hallandale Beach: \$321/sq. ft. Broward: \$349/sq. ft.