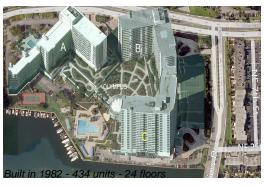

## **Building Information**

Number of units: 434
Number of active listings for rent: 11
Number of active listings for sale: 24
Building inventory for sale: 5%
Number of sales over the last 12 months: 17
Number of sales over the last 6 months: 12
Number of sales over the last 3 months: 5