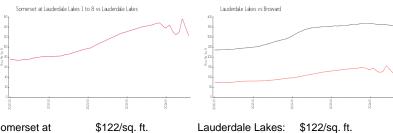

#### **Unit Information**

MLS Number: A11621833 Status: Active 748 Sq ft. Size: Bedrooms:

Full Bathrooms:

Half Bathrooms:

Parking Spaces: 1 Space, Guest Parking

View:

List Price: \$105,000 List PPSF: \$140 Valuated Price: \$91,000 \$122 Valuated PPSF: