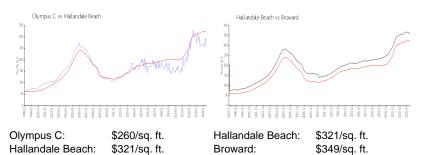

#### **Inventory for Sale**

| Olympus C        | 6% |
|------------------|----|
| Hallandale Beach | 4% |
| Broward          | 4% |