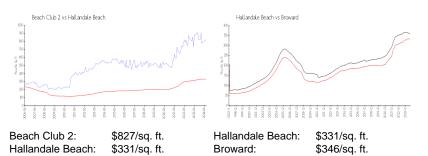

#### **Market Information**

| Beach Club 2     | 5% |
|------------------|----|
| Hallandale Beach | 5% |
| Broward          | 4% |

Built in 2006 - 483 units - 51 floors