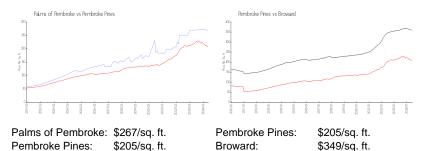

## Market Information

| Palms of Pembroke | 1% |
|-------------------|----|
| Pembroke Pines    | 3% |
| Broward           | 4% |