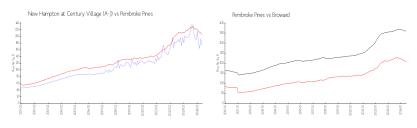

#### **Market Information**

New Hampton at \$174/sq. ft. Century Village (A-J): Pembroke Pines: \$205/sq. ft.

Pembroke Pines: \$205/sq. ft.

Broward: \$349/sq. ft.