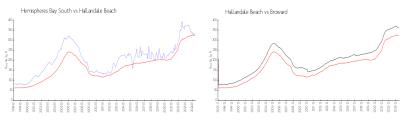

#### **Market Information**

Hemispheres Bay \$334/sq. ft. Hallandale Beach: \$321/sq. ft. South:

Hallandale Beach: \$321/sq. ft. Broward: \$349/sq. ft.