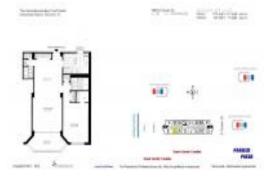

# Unit 2 C - Hemispheres Bay South

2 C - 1985 S Ocean Dr, Hallandale Beach, FL, Broward 33009

#### **Unit Information**

 MLS Number:
 A11621997

 Status:
 Active

 Size:
 870 Sq ft.

Bedrooms: 1
Full Bathrooms: 1
Half Bathrooms: 1

Parking Spaces: 1 Space, Additional Spaces

Available, Assigned Parking, Guest Parking