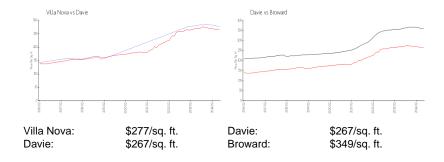

View:

 Rental Price:
 \$2,100

 List PPSF:
 \$3

 Valuated Price:
 \$223,000

 Valuated PPSF:
 \$276

The above valuated price is a baseline figure that does not take into account any specific renovation, upgrade, split, merge, or deterioration of the unit.

### **Inventory for Sale**

 Villa Nova
 0%

 Davie
 2%

 Broward
 4%

### Avg. Time to Close Over Last 12 Months

Villa Nova 27 days
Davie 67 days
Broward 70 days