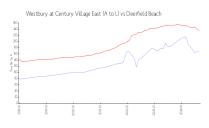

#### **Market Information**

Westbury at Century \$170/sq. ft.

Village East (A to L):

Deerfield Beach: \$236/sq. ft.

Deerfield Beach: \$236/sq. ft.

Broward: \$340/sq. ft.