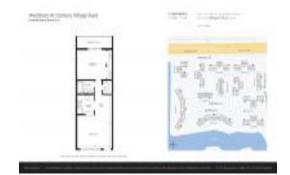

# Unit 110 Westbury E - Westbury at Century Village East (A to L)

110 Westbury E - 1-4100 Westbury, Deerfield Beach, FL, Broward 33442

#### **Unit Information**

 MLS Number:
 A11622053

 Status:
 Rented

 Size:
 585 Sq ft.

 Bedrooms:
 1

Full Bathrooms:

Half Bathrooms:

Parking Spaces: 1 Space