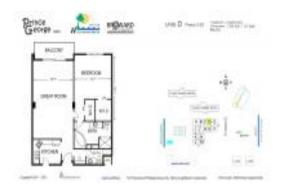

# **Unit 4D - Prince George**

4D - 1865 S Ocean Dr, Hallandale Beach, FL, Broward 33009

#### **Unit Information**

MLS Number: A11622339
Status: Active
Size: 1,300 Sq ft.

Bedrooms: 1 Full Bathrooms: 2

Half Bathrooms:

Parking Spaces: 1 Space, Assigned Parking

 View:
 \$299,000

 List Price:
 \$299,000