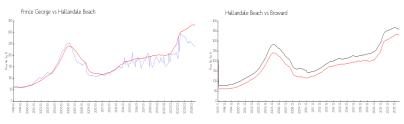

#### **Market Information**

Prince George: \$237/sq. ft. Hallandale Beach: \$331/sq. ft. Hallandale Beach: \$331/sq. ft. Broward: \$346/sq. ft.