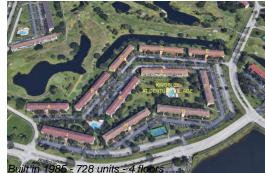

### **Building Information**

| Number of units:                         | 728 |
|------------------------------------------|-----|
| Number of active listings for rent:      | 0   |
| Number of active listings for sale:      | 28  |
| Building inventory for sale:             | 3%  |
| Number of sales over the last 12 months: | 20  |
| Number of sales over the last 6 months:  | 5   |
| Number of sales over the last 3 months:  | 1   |
|                                          |     |

#### **Building Association Information**

Century Village Pembroke Pines 13800 SW 5th Ct, Pembroke Pines, FL 33027 (954) 431-2137