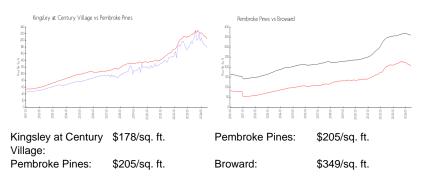

#### **Inventory for Sale**

| Kingsley at Century Village | 4% |
|-----------------------------|----|
| Pembroke Pines              | 3% |
| Broward                     | 4% |

#### Avg. Time to Close Over Last 12 Months

| Kingsley at Century Village | 64 days |
|-----------------------------|---------|
| Pembroke Pines              | 58 days |
| Broward                     | 70 days |