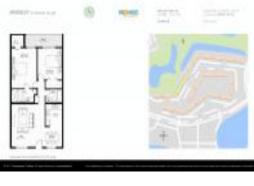

# Unit 850 SW 133rd Ter # 302B - Kingsley at Century Village

850 SW 133rd Ter # 302B - 13155-13255 SW 7 Ct, Pembroke Pines, FL, Broward 33027

#### **Unit Information**

| MLS Number:<br>Status:<br>Size:<br>Bedrooms:<br>Full Bathrooms:<br>Half Bathrooms: | A11622371<br>Active<br>1,044 Sq ft.<br>2<br>2 |
|------------------------------------------------------------------------------------|-----------------------------------------------|
| Parking Spaces:                                                                    | 1 Space                                       |
| View:                                                                              | Garden View,Golf View                         |
| Rental Price:                                                                      | \$2,200                                       |
| List PPSF:                                                                         | \$2                                           |
| Valuated Price:                                                                    | \$187,000                                     |
| Valuated PPSF:                                                                     | \$179                                         |