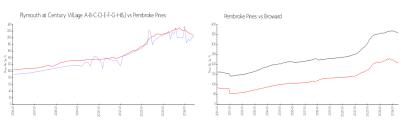

#### **Market Information**

Plymouth at Century \$204/sq. ft.

Village A-B-C-D-E-F-

G-H&J:

Pembroke Pines: \$205/sq. ft.

Pembroke Pines:

\$205/sq. ft.

Broward: \$349/sq. ft.