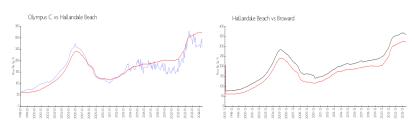

#### **Market Information**

Olympus C: \$260/sq. ft. Hallandale Beach: \$321/sq. ft. Hallandale Beach: \$321/sq. ft. Broward: \$349/sq. ft.