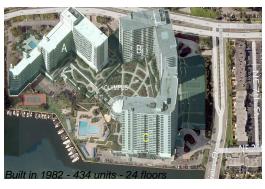

# **Building Information**

Number of units: 434
Number of active listings for rent: 11
Number of active listings for sale: 24
Building inventory for sale: 5%
Number of sales over the last 12 months: 17
Number of sales over the last 6 months: 12
Number of sales over the last 3 months: 5