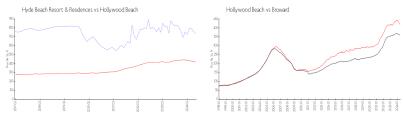

#### **Market Information**

Hyde Beach Resort \$737/sq. ft.

& Residences:

Hollywood Beach: \$418/sq. ft.

Hollywood Beach: \$418/sq. ft.

Broward: \$349/sq. ft.