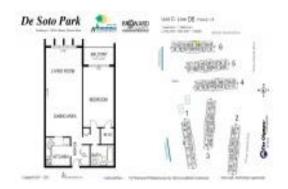

#### **Unit Information**

 MLS Number:
 A11622692

 Status:
 Active

 Size:
 820 Sq ft.

 Bedrooms:
 1

Full Bathrooms:

Half Bathrooms:

Parking Spaces: 1 Space, Assigned Parking