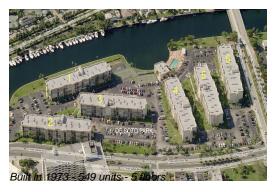

#### **Building Information**

Number of units: 549
Number of active listings for rent: 13
Number of active listings for sale: 17
Building inventory for sale: 3%
Number of sales over the last 12 months: 21
Number of sales over the last 6 months: 12
Number of sales over the last 3 months: 3

# **Building Association Information**

de Soto Park South 751 Three Isklands Blvd Hallandale 33009 (954) 454-0570