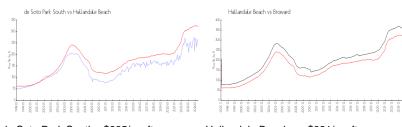

# **Market Information**

de Soto Park South: \$265/sq. ft. Hallandale Beach: \$321/sq. ft. Hallandale Beach: \$321/sq. ft. Broward: \$349/sq. ft.