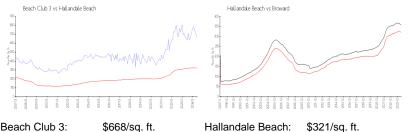

#### **Market Information**

| Beach Club 3:     | \$668/sq. π.  | Hallandale Beach: | \$321/sq. π.  |
|-------------------|---------------|-------------------|---------------|
| Hallandale Beach: | \$321/sq. ft. | Broward:          | \$349/sq. ft. |