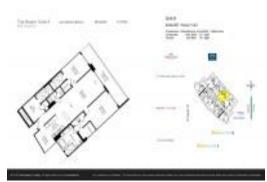

# Unit 3002 - Beach Club 3

3002 - 1800 S Ocean Dr, Hallandale Beach, FL, Broward 33009

#### **Unit Information**

| MLS Number:<br>Status:<br>Size:<br>Bedrooms:<br>Full Bathrooms:<br>Half Bathrooms: | A11622770<br>Active<br>1,841 Sq ft.<br>3<br>3 |
|------------------------------------------------------------------------------------|-----------------------------------------------|
| Parking Spaces:                                                                    | 1 Space                                       |
| View:                                                                              | Ocean View                                    |
| Rental Price:                                                                      | \$6,900                                       |
| List PPSF:                                                                         | \$4                                           |
| Valuated Price:                                                                    | \$1,250,000                                   |
| Valuated PPSF:                                                                     | \$679                                         |