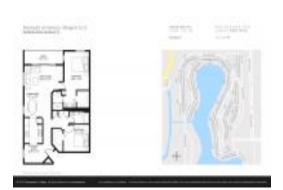

# Unit 101K - Plymouth at Century Village K-L-M-N-O-P-Q-R&S

101K - 701 SW 142 Ave, Pembroke Pines, FL, Broward 33027

#### **Unit Information**

 MLS Number:
 A11622774

 Status:
 Active

 Size:
 1,533 Sq ft.

 Bedrooms:
 2

Full Bathrooms: 2

Half Bathrooms:

Parking Spaces: 1 Space, Guest Parking

View:

 List Price:
 \$310,000

 List PPSF:
 \$202

 Valuated Price:
 \$307,000

 Valuated PPSF:
 \$200

The above valuated price is a baseline figure that does not take into account any specific renovation, upgrade, split, merge, or deterioration of the unit.