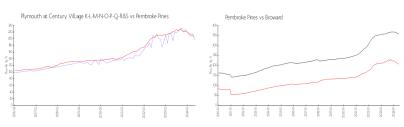

#### **Market Information**

Plymouth at Century \$195/sq. ft.

Village K-L-M-N-O-P-

Q-R&S:

Pembroke Pines: \$205/sq. ft.

Pembroke Pines:

\$205/sq. ft.

Broward: \$349/sq. ft.