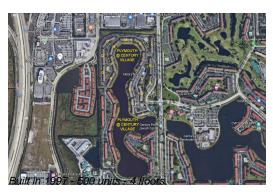

Number of units: 500
Number of active listings for rent: 0
Number of active listings for sale: 17
Building inventory for sale: 3%
Number of sales over the last 12 months: 16
Number of sales over the last 6 months: 7
Number of sales over the last 3 months: 2

#### **Building Association Information**

Century Village Pembroke Pines Address: 1551 SW 135th Terrace, Pembroke Pines, FL 33027, Phone: +1 954-261-0000

Century Village

Address: 13460 SW 10th St, Pembroke Pines, FL 33027 Phone: +1 (954) 866-8915