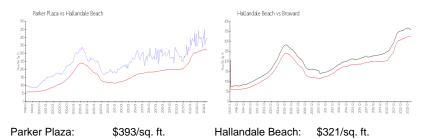

#### **Market Information**

Broward:

\$349/sq. ft.

#### **Inventory for Sale**

Hallandale Beach:

Parker Plaza 5% Hallandale Beach 4% Broward 4%

# Avg. Time to Close Over Last 12 Months

\$321/sq. ft.

Parker Plaza 102 days Hallandale Beach 74 days Broward 70 days