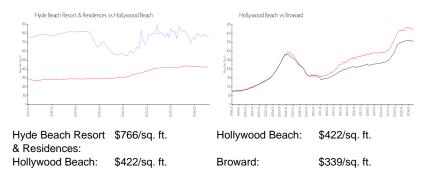

# Unit 3002 - Hyde Beach Resort & Residences

3002 - 4111 S Ocean Dr, Hollywood Beach, FL, Broward 33019