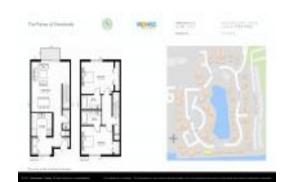

## Unit 9496 Palm Cir S - Palms of Pembroke

9496 Palm Cir S - 200-450 Palm Cir W, Pembroke Pines, FL, Broward 33025

#### **Unit Information**

 MLS Number:
 A11623094

 Status:
 Active

 Size:
 1,113 Sq ft.

Bedrooms: 2
Full Bathrooms: 2
Half Bathrooms: 1

Parking Spaces: 2 Or More Spaces, Guest Parking

View:

 List Price:
 \$315,000