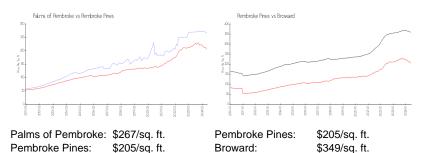

 List PPSF:
 \$283

 Valuated Price:
 \$296,000

 Valuated PPSF:
 \$266

The above valuated price is a baseline figure that does not take into account any specific renovation, upgrade, split, merge, or deterioration of the unit.

### **Inventory for Sale**

Palms of Pembroke 1%
Pembroke Pines 3%
Broward 4%