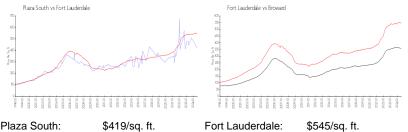

## **Market Information**

Broward:

| Plaz | a South:    |
|------|-------------|
| Fort | Lauderdale: |

\$419/sq. ft. \$545/sq. ft. \$545/sq. ft. \$345/sq. ft.