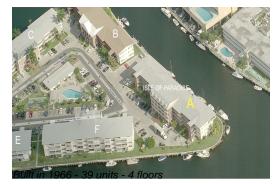

## **Building Information**

| Number of units:                         | 39 |
|------------------------------------------|----|
| Number of active listings for rent:      | 0  |
| Number of active listings for sale:      | 2  |
| Building inventory for sale:             | 5% |
| Number of sales over the last 12 months: | 2  |
| Number of sales over the last 6 months:  | 1  |
| Number of sales over the last 3 months:  | 1  |