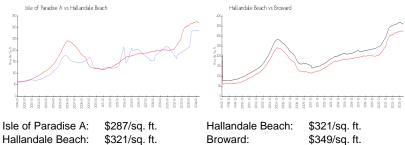

does not take into account any specific renovation, upgrade, split, merge, or deterioration of the unit.

## **Building Information**

| Number of units:                         | 39 |
|------------------------------------------|----|
| Number of active listings for rent:      | 0  |
| Number of active listings for sale:      | 2  |
| Building inventory for sale:             | 5% |
| Number of sales over the last 12 months: | 2  |
| Number of sales over the last 6 months:  | 1  |
| Number of sales over the last 3 months:  | 1  |

# **Building Association Information**

Isle Of Paradise B Inc Monticell 450 Paradise Isle Boulevard Hallandale Beach, FL 33009-5896 (954) 458-8498 Isle of Paradise C Inc 460 Paradise Isle Blvd Hallandale Beach, FL 33009 (954) 456-6084

# **Market Information**



Hallandale Beach:

\$321/sq. ft.

\$349/sq. ft.

### **Inventory for Sale**

| Isle of Paradise A | 5% |
|--------------------|----|
| Hallandale Beach   | 4% |
| Broward            | 4% |

### Avg. Time to Close Over Last 12 Months

| Isle of Paradise A | 43 days |
|--------------------|---------|
| Hallandale Beach   | 74 days |
| Broward            | 70 days |