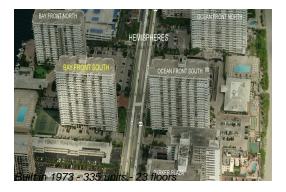

# Unit 2 F - Hemispheres Bay South

2 F - 1985 S Ocean Dr, Hallandale Beach, FL, Broward 33009

## **Building Information**

Number of units: 331
Number of active listings for rent: 7
Number of active listings for sale: 21
Building inventory for sale: 6%
Number of sales over the last 12 months: 14
Number of sales over the last 6 months: 9
Number of sales over the last 3 months: 5

## **Building Association Information**

Hemisphere Condominium (954) 454-2623