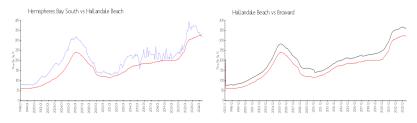

#### **Market Information**

Hemispheres Bay \$334/sq. ft. Hallandale Beach: \$321/sq. ft. South:

Hallandale Beach: \$321/sq. ft. Broward: \$349/sq. ft.