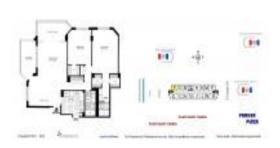

# Unit 2 F - Hemispheres Bay South

2 F - 1985 S Ocean Dr, Hallandale Beach, FL, Broward 33009

#### **Unit Information**

 MLS Number:
 A11623291

 Status:
 Active

 Size:
 1,340 Sq ft.

Bedrooms: 2 Full Bathrooms: 2

Half Bathrooms:

Parking Spaces: Covered Parking, Valet Parking

View: