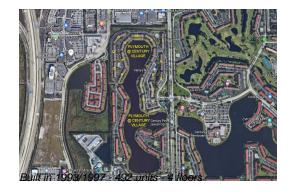

Number of units: 492
Number of active listings for rent: 0
Number of active listings for sale: 14
Building inventory for sale: 2%
Number of sales over the last 12 months: 20
Number of sales over the last 6 months: 6
Number of sales over the last 3 months: 4

### **Building Association Information**

Century Village Pembroke Pines Address: 1551 SW 135th Terrace, Pembroke Pines, FL 33027, Phone: +1 954-261-0000

Century Village

Address: 13460 SW 10th St, Pembroke Pines, FL 33027 Phone: +1 (954) 866-8915