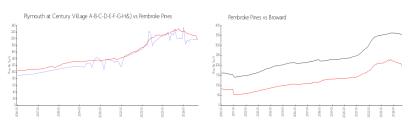

## **Market Information**

Pembroke Pines:

\$197/sq. ft.

Plymouth at Century \$198/sq. ft.

Village A-B-C-D-E-F-

G-H&J:

Pembroke Pines: \$197/sq. ft. Broward: \$339/sq. ft.