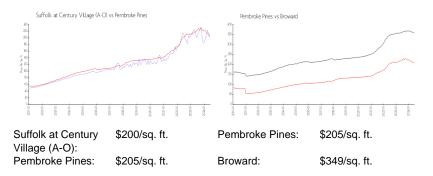

# **Market Information**

| Suffolk at Century Village (A-O) | 2% |
|----------------------------------|----|
| Pembroke Pines                   | 3% |
| Broward                          | 4% |