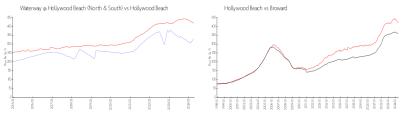

#### **Market Information**

Waterway @ \$329/sq. ft. Hollywood Beach: \$418/sq. ft.

Hollywood Beach

(North & South):

Hollywood Beach: \$418/sq. ft. Broward: \$349/sq. ft.