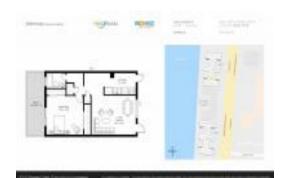

# Unit N311 - Waterway @ Hollywood Beach (North & South)

N311 - 2200 S Ocean Dr, Hollywood Beach, FL, Broward 33019

#### **Unit Information**

 MLS Number:
 A11623478

 Status:
 Active

 Size:
 752 Sq ft.

 Bedrooms:
 1

Full Bathrooms: 1

Half Bathrooms:

Parking Spaces: 1 Space

View: Intracoastal View

 Rental Price:
 \$2,200

 List PPSF:
 \$3

 Valuated Price:
 \$250,000

 Valuated PPSF:
 \$332

The above valuated price is a baseline figure that does not take into account any specific renovation, upgrade, split, merge, or deterioration of the unit.