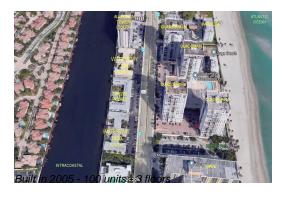

# Unit N311 - Waterway @ Hollywood Beach (North & South)

N311 - 2200 S Ocean Dr, Hollywood Beach, FL, Broward 33019

Number of units: 100
Number of active listings for rent: 0
Number of active listings for sale: 20
Building inventory for sale: 20%
Number of sales over the last 12 months: 21
Number of sales over the last 6 months: 9
Number of sales over the last 3 months: 1