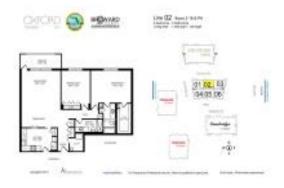

# **Unit 1502 - Oxford Towers**

1502 - 1501 S Ocean Dr, Hollywood Beach, FL, Broward 33019

#### **Unit Information**

 MLS Number:
 A11623567

 Status:
 Active

 Size:
 1,330 Sq ft.

Bedrooms: 2 Full Bathrooms: 2

Half Bathrooms:
Parking Spaces:

1 Space,Assigned Parking,Open Space

Parking

View:

 List Price:
 \$515,000

 List PPSF:
 \$387

 Valuated Price:
 \$494,000

 Valuated PPSF:
 \$337

The above valuated price is a baseline figure that does not take into account any specific renovation, upgrade, split, merge, or deterioration of the unit.