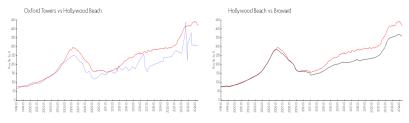

### **Market Information**

Oxford Towers: \$308/sq. ft. Hollywood Beach: \$418/sq. ft. Hollywood Beach: \$418/sq. ft. Broward: \$349/sq. ft.