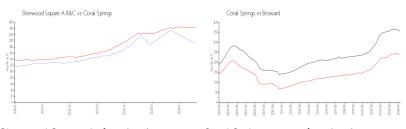

#### **Market Information**

Sherwood Square A \$192/sq. ft.

B&C

Coral Springs: \$243/sq. ft.

Coral Springs:

\$243/sq. ft.

Broward:

\$346/sq. ft.