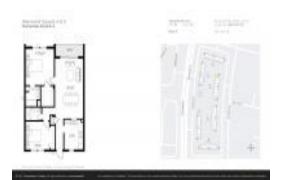

#### **Unit Information**

 MLS Number:
 A11623620

 Status:
 Pending

 Size:
 990 Sq ft.

 Bedrooms:
 2

 Full Bathrooms:
 2

Half Bathrooms:

Parking Spaces: 1 Space, Guest Parking

 View:
 Garden View

 Rental Price:
 \$1,850

 List PPSF:
 \$2

 Valuated Price:
 \$187,000

 Valuated PPSF:
 \$189

The above valuated price is a baseline figure that does not take into account any specific renovation, upgrade, split, merge, or deterioration of the unit.