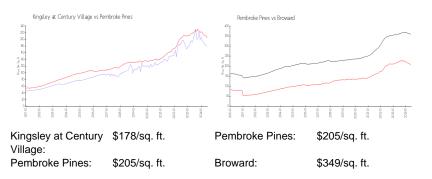

#### **Inventory for Sale**

| Kingsley at Century Village | 4% |
|-----------------------------|----|
| Pembroke Pines              | 3% |
| Broward                     | 4% |

### Avg. Time to Close Over Last 12 Months

| Kingsley at Century Village | 64 days |
|-----------------------------|---------|
| Pembroke Pines              | 58 days |
| Broward                     | 70 days |