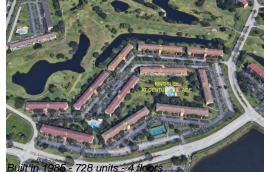

## **Building Information**

| Number of units:                         | 728 |
|------------------------------------------|-----|
| Number of active listings for rent:      | 0   |
| Number of active listings for sale:      | 28  |
| Building inventory for sale:             | 3%  |
| Number of sales over the last 12 months: | 20  |
| Number of sales over the last 6 months:  | 5   |
| Number of sales over the last 3 months:  | 1   |
|                                          |     |

#### **Building Association Information**

Century Village Pembroke Pines 13800 SW 5th Ct, Pembroke Pines, FL 33027 (954) 431-2137