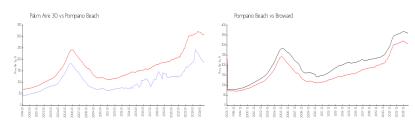

## **Market Information**

Palm Aire 30: \$184/sq. ft. Pompano Beach: \$308/sq. ft. Pompano Beach: \$308/sq. ft. Broward: \$346/sq. ft.