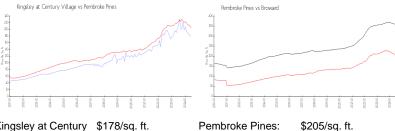

#### **Market Information**

Kingsley at Century \$178/sq. ft.

Village:

Pembroke Pines: \$205/sq. ft. Broward: \$349/sq. ft.