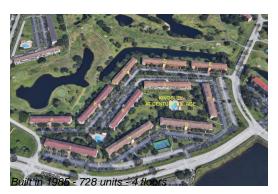

The above valuated price is a baseline figure that does not take into account any specific renovation, upgrade, split, merge, or deterioration of the unit.

Number of units: 728 Number of active listings for rent: 28 Number of active listings for sale: Building inventory for sale: 3% Number of sales over the last 12 months: 20 Number of sales over the last 6 months: Number of sales over the last 3 months:

### **Building Association Information**

Century Village Pembroke Pines 13800 SW 5th Ct, Pembroke Pines, FL 33027 (954) 431-2137