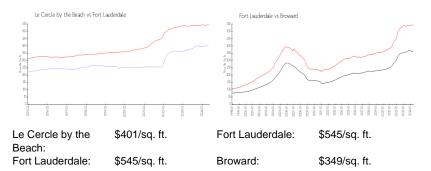

### **Market Information**

#### **Inventory for Sale**

| Le Cercle by the Beach | 3% |
|------------------------|----|
| Fort Lauderdale        | 4% |
| Broward                | 4% |

### Avg. Time to Close Over Last 12 Months

| Le Cercle by the Beach | 82 days |
|------------------------|---------|
| Fort Lauderdale        | 82 days |
| Broward                | 70 days |