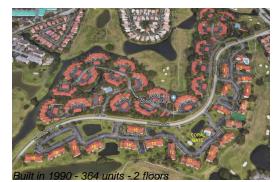

#### **Building Information**

| Number of units:                         | 364 |
|------------------------------------------|-----|
| Number of active listings for rent:      | 0   |
| Number of active listings for sale:      | 5   |
| Building inventory for sale:             | 1%  |
| Number of sales over the last 12 months: | 16  |
| Number of sales over the last 6 months:  | 6   |
| Number of sales over the last 3 months:  | 2   |