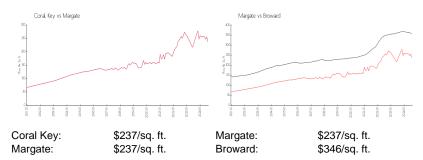

#### **Inventory for Sale**

| Coral Key | 1% |
|-----------|----|
| Margate   | 1% |
| Broward   | 4% |

## Avg. Time to Close Over Last 12 Months

| Coral Key | 37 days |
|-----------|---------|
| Margate   | 37 days |
| Broward   | 72 days |