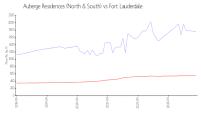

## **Market Information**

\$547/sq. ft.

Auberge Residences \$1760/sq. ft.

(North & South): Fort Lauderdale:

Fort Lauderdale: \$547/sq. ft.

Fort Lauderdale vs Broward

Broward: \$346/sq. ft.