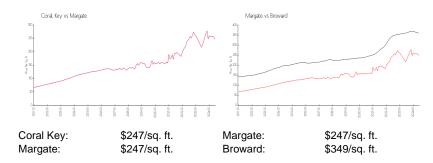

## **Inventory for Sale**

| Coral Key | 1% |
|-----------|----|
| Margate   | 1% |
| Broward   | 4% |

# Avg. Time to Close Over Last 12 Months

Coral Key 37 days Margate 37 days Broward 70 days