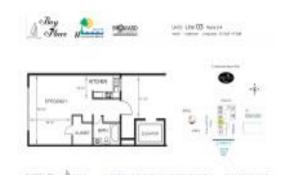

# Unit 203 - Bay Place

203 - 2420 Diana Dr, Hallandale Beach, FL, Broward 33009

#### **Unit Information**

 MLS Number:
 A11623986

 Status:
 Active

 Size:
 513 Sq ft.

 Bedrooms:
 1

Full Bathrooms:

Half Bathrooms:

Parking Spaces: 1 Space, Assigned Parking