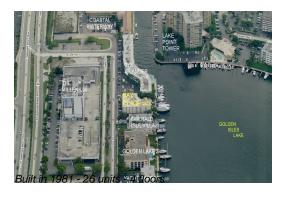

# Unit 203 - Bay Place

203 - 2420 Diana Dr, Hallandale Beach, FL, Broward 33009

## **Building Information**

Number of units: 26
Number of active listings for rent: 0
Number of active listings for sale: 1
Building inventory for sale: 3%
Number of sales over the last 12 months: 1
Number of sales over the last 6 months: 0
Number of sales over the last 3 months: 0