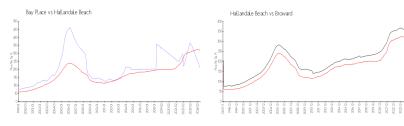

#### **Market Information**

Bay Place: \$210/sq. ft. Hallandale Beach: \$321/sq. ft. Hallandale Beach: \$321/sq. ft. Broward: \$349/sq. ft.