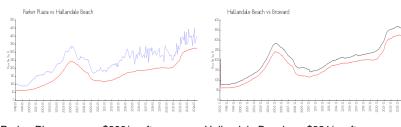

## **Market Information**

Parker Plaza: \$393/sq. ft. Hallandale Beach: \$321/sq. ft. Hallandale Beach: \$321/sq. ft. Broward: \$349/sq. ft.