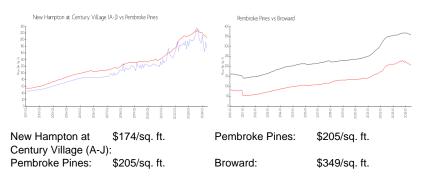

# 1 ASSOCIATION, INC. Progressive Comm Mgmt-Ft.Lauderdale 13460 SW 10th Street Suite 103 PEMBROKE PINES, FL 33027 Phone: +1 954-447-0255

#### **Recent Sales**

| Unit # | Size        | Closing Date | Sale Price | PPSF  |
|--------|-------------|--------------|------------|-------|
| 414B   | 953 sq ft   | Jun 2024     | \$166,000  | \$174 |
| 118C   | 1,166 sq ft | Jun 2024     | \$222,000  | \$190 |
| 113D   | 953 sq ft   | Jun 2024     | \$165,000  | \$173 |
| 109F   | 811 sq ft   | May 2024     | \$175,000  | \$216 |
| 109F   | 811 sq ft   | May 2024     | \$175,000  | \$216 |
| 211C   | 811 sq ft   | May 2024     | \$150,000  | \$185 |
| 216A   | 953 sq ft   | May 2024     | \$163,000  | \$171 |
|        | •           |              |            |       |

## **Market Information**



# Inventory for Sale

| New Hampton at Century Village (A-J) | 4% |
|--------------------------------------|----|
| Pembroke Pines                       | 3% |
| Broward                              | 4% |

# Avg. Time to Close Over Last 12 Months

| New Hampton at Century Village (A-J) | 56 days |
|--------------------------------------|---------|
| Pembroke Pines                       | 58 days |
| Broward                              | 70 days |