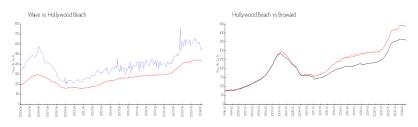

# Unit 308 - Wave

308 - 2501 S Ocean Dr, Hollywood Beach, FL, Broward 33019

### **Unit Information**

 MLS Number:
 A11624059

 Status:
 Active

 Size:
 745 Sq ft.

 Bedrooms:
 1

Full Bathrooms: Half Bathrooms:

Parking Spaces: 1 Space, Valet Parking

 View:
 Ocean View

 Rental Price:
 \$3,200

 List PPSF:
 \$4

 Valuated Price:
 \$354,000

 Valuated PPSF:
 \$475

The above valuated price is a baseline figure that does not take into account any specific renovation, upgrade, split, merge, or deterioration of the unit.