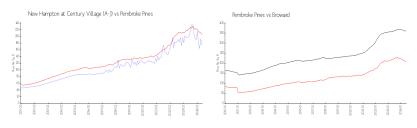

#### **Market Information**

New Hampton at \$174/sq. ft. Century Village (A-J):

Pembroke Pines: \$205/sq. ft.

Pembroke Pines: \$205/sq. ft.

Broward: \$349/sq. ft.