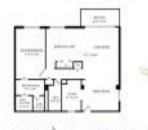

#### **Unit Information**

| MLS Number:     | A11624319                                |
|-----------------|------------------------------------------|
| Status:         | Active                                   |
| Size:           | 1,200 Sq ft.                             |
| Bedrooms:       | 2                                        |
| Full Bathrooms: | 2                                        |
| Half Bathrooms: |                                          |
| Parking Spaces: | 1 Space, Assigned Parking, Guest Parking |
| View:           |                                          |
| List Price:     | \$350,000                                |
| List PPSF:      | \$292                                    |
| Valuated Price: | \$337,000                                |
| Valuated PPSF:  | \$281                                    |
|                 |                                          |