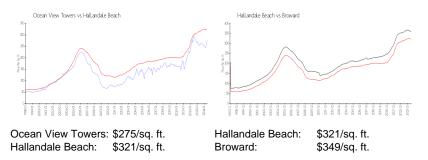

## **Inventory for Sale**

| Ocean View Towers | 6% |
|-------------------|----|
| Hallandale Beach  | 4% |
| Broward           | 4% |

Avg. Time to Close Over Last 12 Months

fact the 14 meet

- War

Built in 1985 - 161 units - 11 floors 🔍 🔍

Ocean View Towers Hallandale Beach Broward 80 days 74 days 70 days